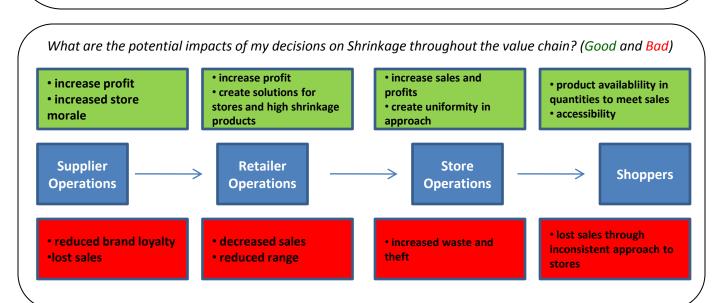

rategies to reduce shrinkage. These include physical and technological shrinkage reduction plans.                                                                                                                                                       |  |
| Discuss       | <ul> <li>Involvement all store management staff in the discussion to reduce shrinkage as per agreed strategies.</li> <li>Communicate with Buying Team, suppliers of high shrinkage products and supply chain to assist in shrinkage reduction.</li> </ul> |  |
| Trial         | Implement strategies.     Create an owner for each store and regularly feed back results.                                                                                                                                                                 |  |



## **RETAILER AREA MANAGER**

|                                                                       | Details.                              |              |               |  |  |
|-----------------------------------------------------------------------|---------------------------------------|--------------|---------------|--|--|
|                                                                       | Name:                                 |              |               |  |  |
|                                                                       | Title:                                |              |               |  |  |
|                                                                       | Category:                             |              |               |  |  |
|