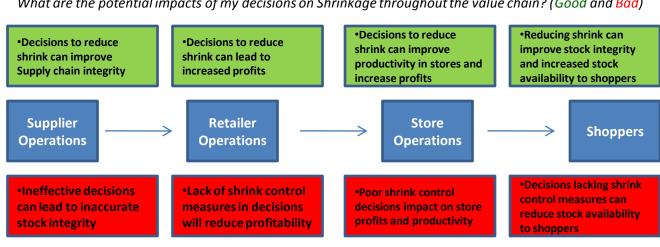

What are the potential impacts of my decisions on Shrinkage throughout the value chain? (Good and Bad)